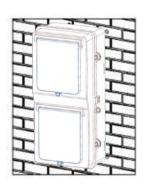

ion           | Injection                                                      |
| Temperature                    | -30°C to 80°C                                                  |
| Installation provision for MCB | Yes                                                            |
| Mounting methods               | Pole mounted by stainless steel strap or wall mounted by screw |
| Thickness                      | Top cover 2mm, Base 2mm, Windows 2.2mm                         |
|                                |                                                                |

Noted: Material can be customized

## **Dimension**





## **Components**



- Base
- 2 Energy meter
- MCB
- Up cover
- **6** Turnover window for energy meter
- Turnover window for MCB

#### **Installation Methods**





Wall installation

Pole installation

## **Quantity in Different Containers**

| Containers | Quantity |
|------------|----------|
| 20GP       | 2970     |
| 40HQ       | 7677     |

#### **Installation Accessories**

Option installation accessories (cost will be different based on the accessories) :





3PCS ST4\*12mm Self-tapping screw



2PCS 800\*12\*0.25mm Stainless steel strap

Each meter enclosure is packed in a plastic bag, then in a carton, the carton is sealed by tape and tie.