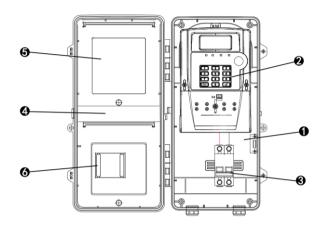

## **Components**

- Base
- 2 Energy meter
- MCB
- Up cover
- **6** Turnover window for energy meter
- Turnover window for MCB