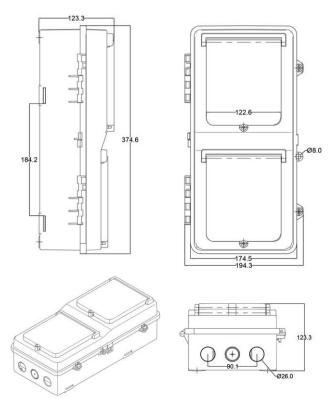

# **Specification**

| Itama                          | Daramatara                                                     |
|--------------------------------|----------------------------------------------------------------|
| Items                          | Parameters                                                     |
| Dimension                      | L374.6mm*W194.3mm*H123.30mm                                    |
| Material of top cover          | PC+10%GF non-transparent/ PC transparent                       |
| Material of turnover window    | PC transparent                                                 |
| Material of base               | PC+10%GF non- transparent                                      |
| Protection degree              | IP55, IK10                                                     |
| Anti-UV                        | Yes                                                            |
| Flame resistance degree        | V0                                                             |
| Anti-tamper protection         | Seal and padlock for cover and seal for windows                |
| Method of production           | Injection                                                      |
| Temperature                    | -30°C to 80°C                                                  |
| Installation provision for MCB | Yes                                                            |
| Mounting methods               | Pole mounted by stainless steel strap or wall mounted by screw |
| Thickness                      | Top cover 2mm, Base 2mm, Windows 2.2mm                         |
|                                |                                                                |

## **Dimension**