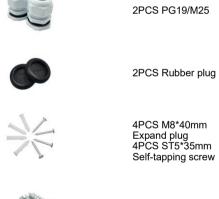

#### **Installation Accessories**

Option installation accessories (cost will be different based on the accessories) :

3PCS ST4\*12mm Self-tapping screw

2PCS 800\*12\*0.25mm Stainless steel strap

Each meter enclosure is packed in a plastic bag, then in a carton, the carton is sealed by tape and tie.