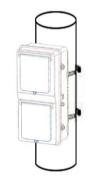

n           | Injection                                                      |
| Temperature                    | -30°C to 80°C                                                  |
| Installation provision for MCB | Yes                                                            |
| Mounting methods               | Pole mounted by stainless steel strap or wall mounted by screw |
| Thickness                      | Top cover 2mm, Base 2mm, Windows 2.2mm                         |
|                                |                                                                |

Noted: Material can be customized

## **Dimension**





## **Components**



- Base
- 2 Energy meter
- MCB
- Up cover
- **6** Turnover window for energy meter
- Turnover window for MCB

#### **Installation Methods**





Wall installation

Pole installation

## **Quantity in Different Containers**

| Containers | Quantity |
|------------|----------|
| 20GP       | 2970     |
| 40HQ       | 7677     |

#### **Installation Accessories**

Option installation accessories (cost will be different based on the accessories) :





3PCS ST4\*12mm Self-tapping screw



2PCS 800\*12\*0.25mm Stainless steel strap

Each meter enclosure is packed in a plastic bag, then in a carton, the carton is sealed by tape and tie.