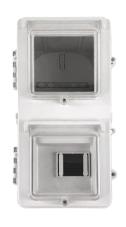

#### **Brief Introduction**

TY-ME11B2 Single phase meter enclosure is specially designed for the purpose of anti-tamper and protection of meter. One BS type meter can be mounted with bottom connection. The enclosure with two separated transparent windows, non-transparent/transparent top cover and non-transparent base. The material of enclosure is polycarbonate with UV resistance and V0 frame resistance degree. Pole mounted or wall mounted or lock and key protection are based on project demand. Alarm sensor for enclosure opening is reserved function.

## **Components**

- Base
- 2 Energy meter
- MCB
- Up cover
- **6** Turnover window for energy meter
- Turnover window for MCB