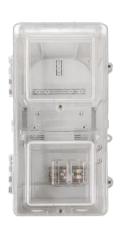

#### **Brief Introduction**

TY-ME11B2 Single phase meter enclosure is specially designed for the purpose of anti-tamper and protection of meter. One BS type meter can be mounted with bottom connection. The enclosure with two separated transparent windows, non-transparent/transparent top cover and non-transparent base. The material of enclosure is polycarbonate with UV resistance and V0 frame resistance degree. Pole mounted or wall mounted or lock and key protection are based on project demand. Alarm sensor for enclosure opening is reserved function.

## **Components**

- Base
- 2 Energy meter
- MCB
- Up cover
- **6** Turnover window for energy meter
- Turnover window for MCB