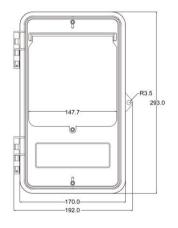

# **Specification**

| Items                          | Parameters                                                      |
|--------------------------------|-----------------------------------------------------------------|
| Dimension                      | L293mm*W192mm*H122mm                                            |
| Material of top cover          | PC+10%GF non- transparent                                       |
| Material of turnover window    | PC transparent                                                  |
| Material of base               | PC+10%GF non- transparent                                       |
| Protection degree              | IP54 with no ventilation hole, IP53 with ventilation hole, IK10 |
| Anti-UV                        | Yes                                                             |
| Flame resistance degree        | V0                                                              |
| Anti-tamper protection         | Seal and padlock for cover and seal for<br>windows              |
| Method of production           | Injection                                                       |
| Temperature                    | -30°C to 80°C                                                   |
| Heat dissipation               | Ventilation hole for cooling                                    |
| Installation provision for MCB | Yes                                                             |
| Mounting methods               | Pole mounted by stainless steel strap or wall mounted by screw  |
| Thickness                      | Top cover 2mm, base 2mm, window 2mm                             |

## **Dimension**