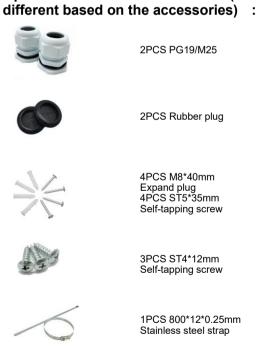

## **Installation Accessories**

Option installation accessories (cost will be different based on the accessories) :

Metal sheet

Each meter enclosure is packed in a plastic bag, then in a carton, the carton is sealed by tape and tie.