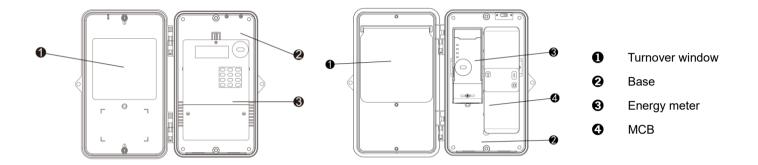

|
| Anti-tamper protection         | Seal and padlock for cover and seal for<br>windows              |
| Method of production           | Injection                                                       |
| Temperature                    | -30°C to 80°C                                                   |
| Heat dissipation               | Ventilation hole for cooling                                    |
| Installation provision for MCB | Yes                                                             |
| Mounting methods               | Pole mounted by stainless steel strap or wall mounted by screw  |
| Thickness                      | Top cover 2mm, base 2mm, window 2mm                             |

Noted: Material can be customized

## **Dimension**







# **Components**



## **Installation Methods**



## **Quantity in Different Containers**

| Containers | Quantity |
|------------|----------|
| 20GP       | 3776     |
| 40HQ       | 8864     |

## **Installation Accessories**

Option installation accessories (cost will be different based on the accessories) :





Metal sheet

Each meter enclosure is packed in a plastic bag, then in a carton, the carton is sealed by tape and tie.