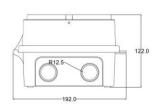

# **Specification**

| Items                          | Parameters                                                      |
|--------------------------------|-----------------------------------------------------------------|
| Dimension                      | L293mm*W192mm*H122mm                                            |
| Material of top cover          | PC+10%GF non- transparent                                       |
| Material of turnover window    | PC transparent                                                  |
| Material of base               | PC+10%GF non- transparent                                       |
| Protection degree              | IP54 with no ventilation hole, IP53 with ventilation hole, IK10 |
| Anti-UV                        | Yes                                                             |
| Flame resistance degree        | V0                                                              |
| Anti-tamper protection         | Seal and padlock for cover and seal for<br>windows              |
| Method of production           | Injection                                                       |
| Temperature                    | -30°C to 80°C                                                   |
| Heat dissipation               | Ventilation hole for cooling                                    |
| Installation provision for MCB | Yes                                                             |
| Mounting methods               | Pole mounted by stainless steel strap or wall mounted by screw  |
| Thickness                      | Top cover 2mm, base 2mm, window 2mm                             |

## **Dimension**