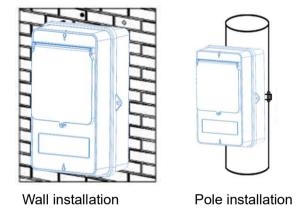

otection         | Seal and padlock for cover and seal for<br>windows              |
| Method of production           | Injection                                                       |
| Temperature                    | -30°C to 80°C                                                   |
| Heat dissipation               | Ventilation hole for cooling                                    |
| Installation provision for MCB | Yes                                                             |
| Mounting methods               | Pole mounted by stainless steel strap or wall mounted by screw  |
| Thickness                      | Top cover 2mm, base 2mm, window 2mm                             |

Noted: Material can be customized

## **Dimension**







# **Components**



## **Installation Methods**



## **Quantity in Different Containers**

| Containers | Quantity |
|------------|----------|
| 20GP       | 3776     |
| 40HQ       | 8864     |

## **Installation Accessories**

Option installation accessories (cost will be different based on the accessories) :





Metal sheet

Each meter enclosure is packed in a plastic bag, then in a carton, the carton is sealed by tape and tie.