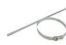

3PCS ST4\*12mm Self-tapping screw

2PCS 800\*12\*0.25mm Stainless steel strap

Each meter enclosure is packed in a plastic bag, then in a carton, the carton is sealed by tape and tie.