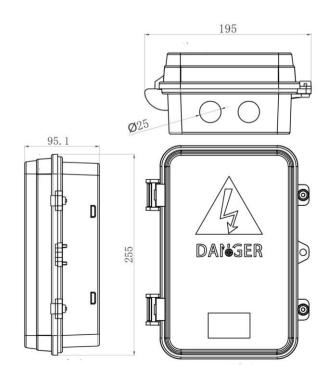

# **Specification**

| Items                                                                                                                                                                              | Parameters                                                                                                                                                                                      |  |
|------------------------------------------------------------------------------------------------------------------------------------------------------------------------------------|-------------------------------------------------------------------------------------------------------------------------------------------------------------------------------------------------|--|
| Dimension                                                                                                                                                                          | L255mm*W195mm*H95.1mm                                                                                                                                                                           |  |
| Material of top cover                                                                                                                                                              | PC+10%GF non- transparent                                                                                                                                                                       |  |
| Material of turnover window                                                                                                                                                        | PC transparent                                                                                                                                                                                  |  |
| Material of base                                                                                                                                                                   | PC+10%GF non- transparent                                                                                                                                                                       |  |
| Protection degree                                                                                                                                                                  | IP55, IK10                                                                                                                                                                                      |  |
| Anti-UV                                                                                                                                                                            | Yes                                                                                                                                                                                             |  |
| Flame resistance degree                                                                                                                                                            | V0                                                                                                                                                                                              |  |
| Anti-tamper protection                                                                                                                                                             | Seal and padlock for cover and seal for windows                                                                                                                                                 |  |
| Method of production                                                                                                                                                               | Injection                                                                                                                                                                                       |  |
| Temperature                                                                                                                                                                        | -30℃ to 80℃                                                                                                                                                                                     |  |
| Heat dissipation                                                                                                                                                                   | Ventilation hole for cooling                                                                                                                                                                    |  |
| Installation provision for MCB                                                                                                                                                     | Yes                                                                                                                                                                                             |  |
| Mounting methods                                                                                                                                                                   | Pole mounted by stainless steel strap or wall mounted by screw                                                                                                                                  |  |
| Thickness                                                                                                                                                                          | Top cover 2mm, base 2mm, window 2mm                                                                                                                                                             |  |
| Protection degree  Anti-UV  Flame resistance degree  Anti-tamper protection  Method of production  Temperature  Heat dissipation  Installation provision for MCB  Mounting methods | IP55, IK10  Yes  V0  Seal and padlock for cover and seal for windows  Injection  -30°C to 80°C  Ventilation hole for cooling  Yes  Pole mounted by stainless steel strap or warmounted by screw |  |

## **Dimension**