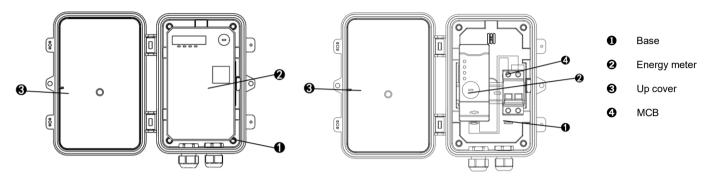

| Top cover 2mm, base 2mm, window 2mm                                                                                                                                                             |  |
| Protection degree  Anti-UV  Flame resistance degree  Anti-tamper protection  Method of production  Temperature  Heat dissipation  Installation provision for MCB  Mounting methods | IP55, IK10  Yes  V0  Seal and padlock for cover and seal for windows  Injection  -30°C to 80°C  Ventilation hole for cooling  Yes  Pole mounted by stainless steel strap or warmounted by screw |  |

Noted: Material can be customized

## **Dimension**





# **Components**



## **Installation Methods**



Wall installation

Pole installation

# **Quantity in Different Containers**

|  | Container | QTY in   | Max        | Max        |
|--|-----------|----------|------------|------------|
|  |           | a Carton | Carton QTY | loaded Qty |
|  | 20GP      | 16       | 349        | 5584       |
|  | 40GP      | 16       | 773        | 12368      |
|  | 40HQ      | 20       | 645        | 12900      |
|  |           |          |            |            |

## **Installation Accessories**

Option installation accessories (cost will be different based on the accessories) :



2PCS PG19/M25



2PCS Rubber plug



4PCS M8\*40mm Expand plug 4PCS ST5\*35mm Self-tapping screw



3PCS ST4\*12mm Self-tapping screw



2PCS 800\*12\*0.25mm Stainless steel strap

Each mete