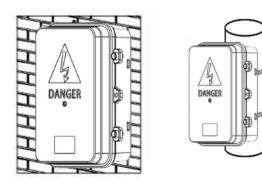

| Top cover 2mm, base 2mm, window 2mm                                                                                                                                                             |  |
| Protection degree  Anti-UV  Flame resistance degree  Anti-tamper protection  Method of production  Temperature  Heat dissipation  Installation provision for MCB  Mounting methods | IP55, IK10  Yes  V0  Seal and padlock for cover and seal for windows  Injection  -30°C to 80°C  Ventilation hole for cooling  Yes  Pole mounted by stainless steel strap or warmounted by screw |  |

Noted: Material can be customized

## **Dimension**





# **Components**



## **Installation Methods**



Wall installation

Pole installation

# **Quantity in Different Containers**

|  | Container | QTY in   | Max        | Max        |
|--|-----------|----------|------------|------------|
|  |           | a Carton | Carton QTY | loaded Qty |
|  | 20GP      | 16       | 349        | 5584       |
|  | 40GP      | 16       | 773        | 12368      |
|  | 40HQ      | 20       | 645        | 12900      |
|  |           |          |            |            |

## **Installation Accessories**

Option installation accessories (cost will be different based on the accessories) :



2PCS PG19/M25



2PCS Rubber plug



4PCS M8\*40mm Expand plug 4PCS ST5\*35mm Self-tapping screw



3PCS ST4\*12mm Self-tapping screw



2PCS 800\*12\*0.25mm Stainless steel strap

Each meter enclosure is packed in a plas