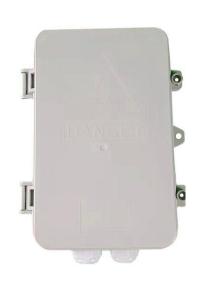

## **Brief Introduction**

TY-ME18A0 Single phase meter enclosure is specially designed for the purpose of anti-tamper and protection of meter. One DIN rail type meter can be mounted with bottom connection. The enclosure is with transparent window for meter and MCB, non-transparent top cover and non-transparent base. The material of enclosure is polycarbonate with UV resistance and V0 frame resistance degree or ABS, PC+ABS material at client requirements. Pole mounted or wall mounted or lock and key protection are based on project demand. Alarm sensor for enclosure opening is reserved function. Optional designs like cooling holes and rotating shafts.