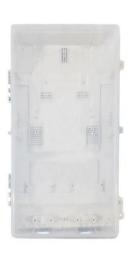

## **Three Phase Meter Enclosure**

#### **TY-ME33**

#### **Brief Introduction**

TY-ME33 single phase meter enclosure is specially designed for the purpose of anti-tamper and protection of meter. 1(One) pcs BS type meter or Maximum 4(Four) pcs DIN rail type meters can be mounted with bottom connection. The enclosure with transparent/non-transparent top cover and non-transparent base. The material of enclosure is polycarbonate with UV resistance and V0 frame resistance degree. Pole mounted or wall mounted or lock and key protection are based on project demand. Alarm sensor for enclosure opening is reserved function.





## **Specification**

| Items                          | Parameters                                                     |
|--------------------------------|----------------------------------------------------------------|
| Dimension                      | L519.1mm*W298.7mm*H133mm                                       |
| Material of top cover          | PC+10%GF non-transparent/ PC transparent                       |
| Material of base               | PC+10%GF non-transparent                                       |
| Protection Degree              | IP55, IK10                                                     |
| Anti-UV                        | Yes                                                            |
| Flame resistance degree        | V0