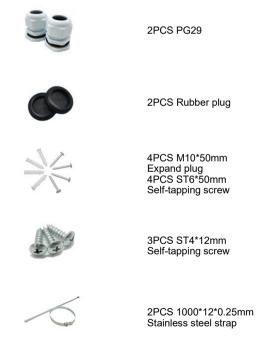

#### **Installation Accessories**

Option installation accessories (cost will be different based on the accessories) :

Each meter enclosure is packed in a plastic bag, then in a carton, the carton is sealed by tape and tie.