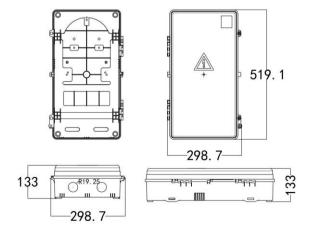

## **Dimension**

## **Specification**

| Items                          | Parameters                                                     |
|--------------------------------|----------------------------------------------------------------|
| Dimension                      | L519.1mm*W298.7mm*H133mm                                       |
| Material of top cover          | PC+10%GF non-transparent/ PC transparent                       |
| Material of base               | PC+10%GF non-transparent                                       |
| Protection Degree              | IP55, IK10                                                     |
| Anti-UV                        | Yes                                                            |
| Flame resistance degree        | V0                                                             |
| Installation provision for MCB | Yes                                                            |
| Anti-tamper protection         | Seal and padlock for cover, and seal for<br>windows            |
| Temperature                    | -30℃ to 80℃                                                    |
| Heat dissipation               | Ventilation hole for cooling                                   |
| Method of production           | Injection                                                      |
| Mounting methods               | Pole mounted by stainless steel strap or wall mounted by screw |
| Thickness                      | Top cover 2.5mm, base 3mm                                      |