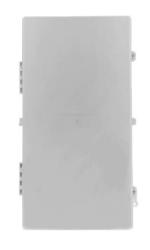

#### **Brief Introduction**

TY-ME33 single phase meter enclosure is specially designed for the purpose of anti-tamper and protection of meter. 1(One) pcs BS type meter or Maximum 4(Four) pcs DIN rail type meters can be mounted with bottom connection. The enclosure with transparent/non-transparent top cover and non-transparent base. The material of enclosure is polycarbonate with UV resistance and V0 frame resistance degree. Pole mounted or wall mounted or lock and key protection are based on project demand. Alarm sensor for enclosure opening is reserved function.