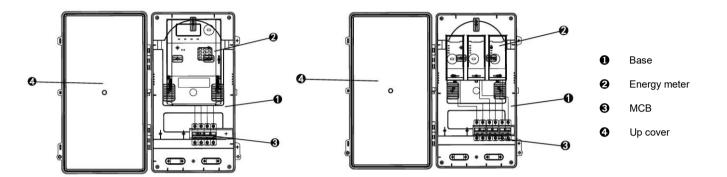

|
| Installation provision for MCB | Yes                                                            |
| Anti-tamper protection         | Seal and padlock for cover, and seal for<br>windows            |
| Temperature                    | -30℃ to 80℃                                                    |
| Heat dissipation               | Ventilation hole for cooling                                   |
| Method of production           | Injection                                                      |
| Mounting methods               | Pole mounted by stainless steel strap or wall mounted by screw |
| Thickness                      | Top cover 2.5mm, base 3mm                                      |

Noted: Material can be customized

## **Dimension**





## **Components**



### **Installation Methods**



# Pole installation

## **Quantity in Different Containers**

| Containers | Quantity |
|------------|----------|
| 20GP       | 1170     |
| 40HQ       | 3060     |

#### **Installation Accessories**

Option installation accessories (cost will be different based on the accessories) :



Each meter enclosure is packed in a plastic bag, then in a carton, the carton is sealed by tape and tie.