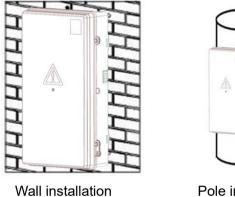

ation provision for MCB | Yes                                                            |
| Anti-tamper protection         | Seal and padlock for cover, and seal for<br>windows            |
| Temperature                    | -30℃ to 80℃                                                    |
| Heat dissipation               | Ventilation hole for cooling                                   |
| Method of production           | Injection                                                      |
| Mounting methods               | Pole mounted by stainless steel strap or wall mounted by screw |
| Thickness                      | Top cover 2.5mm, base 3mm                                      |

Noted: Material can be customized

## **Dimension**





## **Components**



### **Installation Methods**



# Pole installation

## **Quantity in Different Containers**

| Containers | Quantity |
|------------|----------|
| 20GP       | 1170     |
| 40HQ       | 3060     |

#### **Installation Accessories**

Option installation accessories (cost will be different based on the accessories) :



Each meter enclosure is packed in a plastic bag, then in a carton, the carton is sealed by tape and tie.