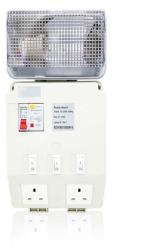

### **Brief Introduction**

TY-RB21 is a portable, safe, economic and easy to use pre-wired low voltage ready board with 2(Two) sockets, 1(One) lighting lamp and protection area. It has 4(Four) mounting lugs suitable for wall installation and additional knockout for future use. It is suitable for residential (small holding, extension, garages, outbuildings), commercial and industrial purpose.

# **Specification**

| Items                                           | Parameters                     |
|-------------------------------------------------|--------------------------------|
| Dimension                                       | L359mm*W196mm*102.5mm          |
| Power input                                     | AC 230V                        |
| Socket type                                     | British type / Type G          |
| Max. power output                               | 13A                            |
| Lamp holder                                     | Screw type E27                 |
| RCBO                                            | 1pcs 1P+N 32A/10A/5A           |
| Material of Ready Board                         | Injection Molded Plastic       |
| Type of mounting                                | Wall mounting with four screws |
| No. of access points for conduit or earth cable | 9 at side                      |
| Protection class                                | Light chamber IP67             |
| Temperature                                     | -30°C to 60°C                  |
| Color                                           | Grey                           |

# **Components**

- Lighting chamber cover
- 2 Lighting chamber base
- S Lamp fixer
- Ceramic lamp head
- 6 Reflector
- **6** Waterproof connector
- Chamber cover

- Chamber
- RCBO
- Rail
- Switch
- BS socket
- Neutral bar
- Earth bar