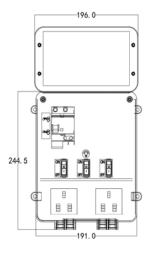

# **Specification**

| Items                                           | Parameters                     |
|-------------------------------------------------|--------------------------------|
| Dimension                                       | L359mm*W196mm*102.5mm          |
| Power input                                     | AC 230V                        |
| Socket type                                     | British type / Type G          |
| Max. power output                               | 13A                            |
| Lamp holder                                     | Screw type E27                 |
| RCBO                                            | 1pcs 1P+N 32A/10A/5A           |
| Material of Ready Board                         | Injection Molded Plastic       |
| Type of mounting                                | Wall mounting with four screws |
| No. of access points for conduit or earth cable | 9 at side                      |
| Protection class                                | Light chamber IP67             |
| Temperature                                     | -30°C to 60°C                  |
| Color                                           | Grey                           |

#### **Dimension**