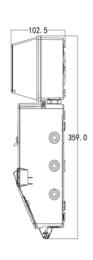

# **Specification**

| Items                                           | Parameters                     |
|-------------------------------------------------|--------------------------------|
| Dimension                                       | L359mm*W196mm*102.5mm          |
| Power input                                     | AC 230V                        |
| Socket type                                     | British type / Type G          |
| Max. power output                               | 13A                            |
| Lamp holder                                     | Screw type E27                 |
| RCBO                                            | 1pcs 1P+N 32A/10A/5A           |
| Material of Ready Board                         | Injection Molded Plastic       |
| Type of mounting                                | Wall mounting with four screws |
| No. of access points for conduit or earth cable | 9 at side                      |
| Protection class                                | Light chamber IP67             |
| Temperature                                     | -30°C to 60°C                  |
| Color                                           | Grey                           |

#### **Dimension**