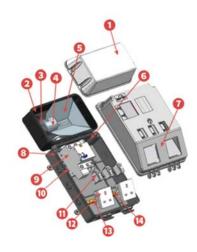

# **Components**

- Lighting chamber cover
- 2 Lighting chamber base
- S Lamp fixer
- Ceramic lamp head
- 6 Reflector
- **6** Waterproof connector
- Chamber cover

- Chamber
- RCBO
- Rail
- Switch
- BS socket
- Neutral bar
- Earth bar