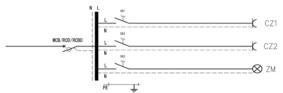

# **Electrical Diagram**

Each Ready Board is packed in a bubble bag, then in a inner box, finally in a carton, the carton is sealed by tape and tie.