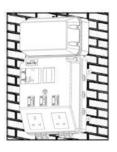

### **Brief Introduction**

TY-RB21 is a portable, safe, economic and easy to use pre-wired low voltage ready board with 2(Two) sockets, 1(One) lighting lamp and protection area. It has 4(Four) mounting lugs suitable for wall installation and additional knockout for future use. It is suitable for residential (small holding, extension, garages, outbuildings), commercial and industrial purpose.

### **Installation Methods**

Wall installation