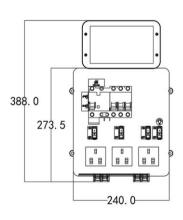

#### **Specification**

| Items                                           | Parameters                     |
|-------------------------------------------------|--------------------------------|
| Dimension                                       | L388mm*W240mm*102.5mm          |
| Power input                                     | AC 230V 50Hz                   |
| Socket type                                     | British type / Type G          |
| Maximum power output                            | 13A                            |
| Lamp holder                                     | Screw type E27                 |
| RCBO                                            | 1pcs 1P+N 63A                  |
| Minimum Circuit Breaker                         | 1pcs 25A; 1pcs 16A; 1pcs 5A    |
| Material of Ready Board                         | Injection Molded Plastic       |
| Type of mounting                                | Wall mounting with four screws |
| No. of access points for conduit or earth cable | 9 at side                      |
| Protection class                                | Light chamber IP67.            |
| Temperature                                     | -30 to 60℃                     |
| Color                                           | Grey                           |

#### **Dimension**

PRODUCT INTRODUCTION

www.szintersky.com