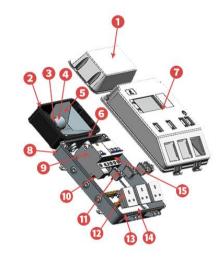

# Components

- Lighting chamber cover
- **2** Lighting chamber base
- Lamp fixer
- Ceramic lamp head
- G Reflector
- **6** Waterproof connector
- Chamber cover

- Chamber base
- **9** RCBO
- 🛈 Rail
- Switch
- BS socket
- B Neutral bar
- Earth bar
- MCB