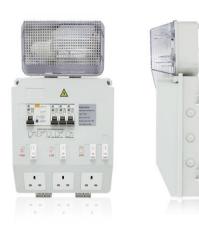

# **Ready Board**

#### TY-RB31 Small Power Distribution Unit(SPDU)

WWW.SZINTERSKY.COM

#### **Brief Introduction**

TY-RB31 is a portable, safe, economic and easy to use pre-wired low voltage ready board with 3(Three) sockets, 1(One)lighting lamp and protection area. It has four mounting lugs suitable for wall installation and additional knockout for future use. It is suitable for residential (small holding, extensions, garages, outbuildings), commercial and industrial purposes.