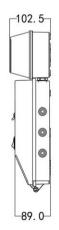

#### **Specification**

| Items                                           | Parameters                     |
|-------------------------------------------------|--------------------------------|
| Dimension                                       | L388mm*W240mm*102.5mm          |
| Power input                                     | AC 230V 50Hz                   |
| Socket type                                     | British type / Type G          |
| Maximum power output                            | 13A                            |
| Lamp holder                                     | Screw type E27                 |
| RCBO                                            | 1pcs 1P+N 63A                  |
| Minimum Circuit Breaker                         | 1pcs 25A; 1pcs 16A; 1pcs 5A    |
| Material of Ready Board                         | Injection Molded Plastic       |
| Type of mounting                                | Wall mounting with four screws |
| No. of access points for conduit or earth cable | 9 at side                      |
| Protection class                                | Light chamber IP67.            |
| Temperature                                     | -30 to 60℃                     |
| Color                                           | Grey                           |

#### **Dimension**

PRODUCT INTRODUCTION

www.szintersky.com