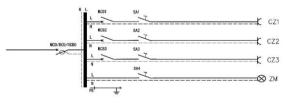

#### **Electrical Diagram**

Each Ready Board is packed in a bubble bag, then in a inner box, finally in a carton, the carton is sealed by tape and tie.