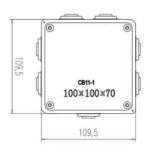

## **Specification**

| Items                   | Parameters              |
|-------------------------|-------------------------|
| Dimension               | 120.7*120.7*69.7mm      |
| Material of top cover   | PC/ABS non-transparent  |
| Material of base        | PC/ABS non- transparent |
| Protection degree       | IP65                    |
| Anti-UV                 | Yes                     |
| Flame resistance degree | V0                      |
| Anti-tamper protection  | Seal for cover          |
| Method of production    | Injection               |
| Temperature             | -30°C to 60°C           |

### **Dimension**