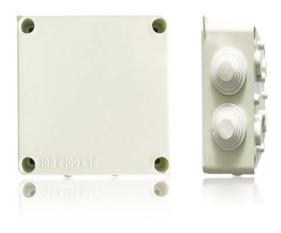

### **Brief Introduction**

TY-CB11-1 waterproof consumer/junction box is an electrical connections enclosure with compact design, safe and convenient features. This low cost box is an essential part of the electrical wiring system and provide the safety barrier. Inside the cable clip can be equipped that easy connection and high protection degree, flame retardant can effectively ensure power system stable. Widely used in residential decoration, commercial and office etc. indoor or outdoor area.

## **Specification**

| Items                   | Parameters              |
|-------------------------|-------------------------|
| Dimension               | 120.7*120.7*69.7mm      |
| Material of top cover   | PC/ABS non-transparent  |
| Material of base        | PC/ABS non- transparent |
| Protection degree       | IP65                    |
| Anti-UV                 | Yes                     |
| Flame resistance degree | V0                      |
| Anti-tamper protection  | Seal for cover          |
| Method of production    | Injection               |
| Temperature             | -30°C to 60°C           |