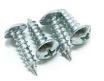

### **Installation Accessories**

Option installation accessories (cost will be different based on the accessories) :

2P PG connectors

Self-tapping screw and expand plug for CB wall installation 4pcs

Self-tapping screw for CB fixing 4pcs