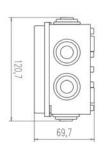

## **Specification**

| Items                   | Parameters              |
|-------------------------|-------------------------|
| Dimension               | 120.7*120.7*69.7mm      |
| Material of top cover   | PC/ABS non-transparent  |
| Material of base        | PC/ABS non- transparent |
| Protection degree       | IP65                    |
| Anti-UV                 | Yes                     |
| Flame resistance degree | V0                      |
| Anti-tamper protection  | Seal for cover          |
| Method of production    | Injection               |
| Temperature             | -30°C to 60°C           |

### **Dimension**