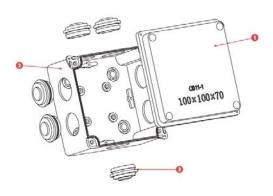

## **Components**

- Up cover
- 2 Base cover
- **3** PG connector

### **Installation Accessories**

Option installation accessories (cost will be different based on the accessories) :

2P PG connectors

Self-tapping screw and expand plug for CB wall installation 4pcs

Self-tapping screw for CB fixing 4pcs

Cable clip as required