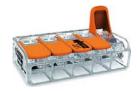

## **Components**

- Up cover
- 2 Base cover
- **3** PG connector

### **Installation Accessories**

Option installation accessories (cost will be different based on the accessories) :

2P PG connectors

Self-tapping screw and expand plug for CB wall installation 4pcs

Self-tapping screw for CB fixing 4pcs