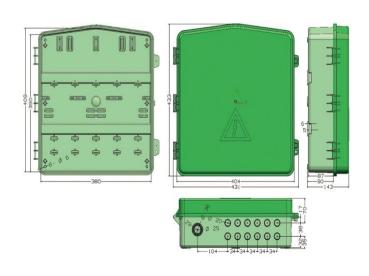

## **Specification**

| Items                          | Parameters                                                     |
|--------------------------------|----------------------------------------------------------------|
| Dimension                      | L432mm*W432mm*H143mm                                           |
| Material of top cover          | PC+10%GF non-transparent/PC transparent                        |
| Material of base               | PC+10%GF non- transparent                                      |
| Protection degree              | IP65, IK10                                                     |
| Anti-UV                        | Yes                                                            |
| Flame resistance degree        | V0                                                             |
| Anti-tamper protection         | Seal and padlock for cover and seal for windows                |
| Temperature                    | -30℃ to 80℃                                                    |
| Heat dissipation               | Ventilation hole for cooling                                   |
| Installation provision for MCB | Yes                                                            |
| Mounting methods               | Pole mounted by stainless steel strap or wall mounted by screw |
| Thickness                      | Top cover 2.8mm, Base 2.8mm                                    |

### **Dimension**