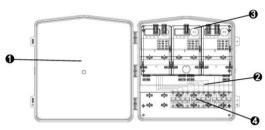

|
| Flame resistance degree        | V0                                                             |
| Anti-tamper protection         | Seal and padlock for cover and seal for windows                |
| Temperature                    | -30℃ to 80℃                                                    |
| Heat dissipation               | Ventilation hole for cooling                                   |
| Installation provision for MCB | Yes                                                            |
| Mounting methods               | Pole mounted by stainless steel strap or wall mounted by screw |
| Thickness                      | Top cover 2.8mm, Base 2.8mm                                    |

Noted: Material can be customized

### **Dimension**





## **Components**







- Top cover
- 2 Base
- Energy Meter
- MCB

### **Installation Methods**





Wall installation

Pole installation

#### **Installation Accessories**

Option installation accessories (cost will be different based on the accessories) :



1PCS PG29 & 12 PCS PG13.5



Rubber plug



4PCS M8\*40mm Expand plug 4PCS ST5\*35mm Self-tapping screw



2PCS cable pressor 4PCS ST4\*13mm Screw for cable pressor



3PCS ST4\*12mm Self-tapping screw



2PCS 800\*12\*0.25mm Stainless steel strap

# **Quantity in Different Containers**

| Containers | Quantity |
|------------|----------|
| 20GP       | 825      |
| 40HQ       | 2250     |

Each meter enclosure is packed in a plastic bag, then in a carton, the carton is sealed by tape and tie.