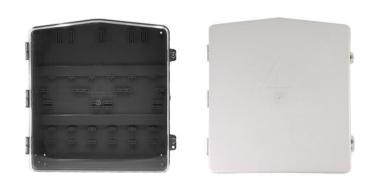

#### **Brief Introduction**

TY-DB11 Multi-function Distribution box is specially designed for the purpose of anti-tamper and protection of meter and power distribution. Maximum 8(Eight) pcs DIN Rail meters can be mounted with bottom connection. It can also accommodate 3PCS BS type single phase meter or 2PCS BS type three phase meter. The material of enclosure is polycarbonate with UV resistance and V0 frame resistance degree. Pole mounted or wall mounted and Lock, key protection are based on project demand. Alarm sensor for enclosure opening is reserved function. It is widely used in for power terminal system in city and village.