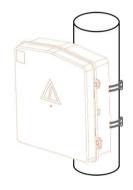

|
| Anti-tamper protection         | Seal and padlock for cover and seal for windows                |
| Temperature                    | -30℃ to 80℃                                                    |
| Heat dissipation               | Ventilation hole for cooling                                   |
| Installation provision for MCB | Yes                                                            |
| Mounting methods               | Pole mounted by stainless steel strap or wall mounted by screw |
| Thickness                      | Top cover 2.8mm, Base 2.8mm                                    |

Noted: Material can be customized

### **Dimension**





## **Components**







- Top cover
- 2 Base
- Energy Meter
- MCB

### **Installation Methods**





Wall installation

Pole installation

#### **Installation Accessories**

Option installation accessories (cost will be different based on the accessories) :



1PCS PG29 & 12 PCS PG13.5



Rubber plug



4PCS M8\*40mm Expand plug 4PCS ST5\*35mm Self-tapping screw



2PCS cable pressor 4PCS ST4\*13mm Screw for cable pressor



3PCS ST4\*12mm Self-tapping screw



2PCS 800\*12\*0.25mm Stainless steel strap

# **Quantity in Different Containers**

| Containers | Quantity |
|------------|----------|
| 20GP       | 825      |
| 40HQ       | 2250     |

Each meter enclosure is packed in a plastic bag, then in a carton, the carton is sealed by tape and tie.