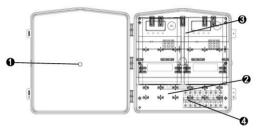

|
| Flame resistance degree        | V0                                                             |
| Anti-tamper protection         | Seal and padlock for cover and seal for windows                |
| Temperature                    | -30℃ to 80℃                                                    |
| Heat dissipation               | Ventilation hole for cooling                                   |
| Installation provision for MCB | Yes                                                            |
| Mounting methods               | Pole mounted by stainless steel strap or wall mounted by screw |
| Thickness                      | Top cover 2.8mm, Base 2.8mm                                    |

Noted: Material can be customized

### **Dimension**





## **Components**







- Top cover
- 2 Base
- Energy Meter
- MCB

### **Installation Methods**





Wall installation

Pole installation

#### **Installation Accessories**

Option installation accessories (cost will be different based on the accessories) :



1PCS PG29 & 12 PCS PG13.5



Rubber plug



4PCS M8\*40mm Expand plug 4PCS ST5\*35mm Self-tapping screw



2PCS cable pressor 4PCS ST4\*13mm Screw for cable pressor



3PCS ST4\*12mm Self-tapping screw



2PCS 800\*12\*0.25mm Stainless steel strap

# **Quantity in Different Containers**

| Containers | Quantity |
|------------|----------|
| 20GP       | 825      |
| 40HQ       | 2250     |

Each meter enclosure is packed in a plastic bag, then in a carton, the carton is sealed by tape and tie.