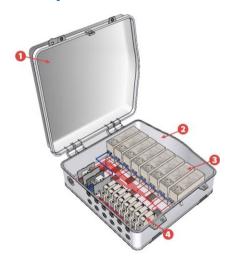

|
| Flame resistance degree        | V0                                                             |
| Anti-tamper protection         | Seal and padlock for cover and seal for windows                |
| Temperature                    | -30℃ to 80℃                                                    |
| Heat dissipation               | Ventilation hole for cooling                                   |
| Installation provision for MCB | Yes                                                            |
| Mounting methods               | Pole mounted by stainless steel strap or wall mounted by screw |
| Thickness                      | Top cover 2.8mm, Base 2.8mm                                    |

Noted: Material can be customized

### **Dimension**





## **Components**







- Top cover
- 2 Base
- Energy Meter
- MCB

### **Installation Methods**





Wall installation

Pole installation

#### **Installation Accessories**

Option installation accessories (cost will be different based on the accessories) :



1PCS PG29 & 12 PCS PG13.5



Rubber plug



4PCS M8\*40mm Expand plug 4PCS ST5\*35mm Self-tapping screw



2PCS cable pressor 4PCS ST4\*13mm Screw for cable pressor



3PCS ST4\*12mm Self-tapping screw



2PCS 800\*12\*0.25mm Stainless steel strap

# **Quantity in Different Containers**

| Containers | Quantity |
|------------|----------|
| 20GP       | 825      |
| 40HQ       | 2250     |

Each meter enclosure is packed in a plastic bag, then in a carton, the carton is sealed by tape and tie.