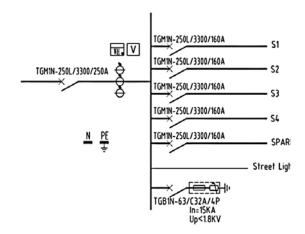

|
| Material of enclosure | Stainless steel 201; Powder Coating<br>Shade; or customized        |
| Incoming MCCB         | 250A or customized                                                 |
| Outgoing MCCB         | 5pcs 140A or customized                                            |
| Quantity of Door      | 2 for power distribution chamber and 1 for street lighting chamber |
| Installation          | Lifting hook or ground support                                     |
| Color                 | RAL 7002 Olive or customized                                       |
| Earth Protection      | Equipped                                                           |
| Metering              | Customized, Energy meter and CT                                    |

## **Connection Diagram**