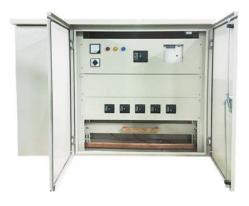

### **Brief Introduction**

TY-DP31 series Low voltage distribution panel is specially designed for the purpose of power distribution and protection This series product are highly customized based on the projects requirement: The enclosure size and material; in coming MCCB capacity; outgoing MCCB quantity and capacity; Copper Busbar, SPD equipments; Isolation and earth leakage protection; lighting, door security equipment and installation methods etc. Even we can add the energy meter for whole power consumption measure. This series product are widely used in city, village etc.

## **Specification**

| Items                 | Parameters                                                         |
|-----------------------|--------------------------------------------------------------------|
| Dimension             | L1450mm*W400mm*H1100mm or customized                               |
| Protection degree     | IP54                                                               |
| Material of enclosure | Stainless steel 201; Powder Coating<br>Shade; or customized        |
| Incoming MCCB         | 250A or customized                                                 |
| Outgoing MCCB         | 5pcs 140A or customized                                            |
| Quantity of Door      | 2 for power distribution chamber and 1 for street lighting chamber |
| Installation          | Lifting hook or ground support                                     |
| Color                 | RAL 7002 Olive or customized                                       |
| Earth Protection      | Equipped                                                           |
| Metering              | Customized, Energy meter and CT                                    |