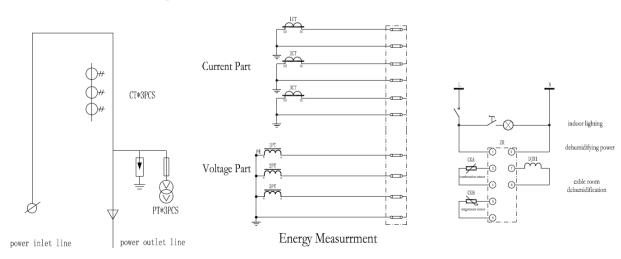

# **11KV Metering Panel** TY-MP11

0

 $\times$ 

12

# **Brief Introduction**

TY-MP11 Series metering Panel is specially designed for the HT Metering as per IEC Standards& Nigerian/Ghana Specification of Local statutory authorities. large power user and can achieve the prepayment function. It is equipped with high precision smart energy meter, CT, VT; Bus bar; Surge arrester equipment and panel with IP54 protection for outdoor usage. The CT and VT are mounted in separate compartment with safe creepage distance. Easy excess for connection of Inward and Outward Cable in Bottom Compartment. It is an ideal product for Utilities and Distribution company to reduce energy loss and revenue protection. It is suitable to be used for commercial and industrial projects.



# **Connection Diagram**





### Feature

- Heater to reduce humidity
- High accuracy class
- Reserved split type CIU for meter reading and checking
- Separate compartment for better safety
- Maximum demand
- Outdoor usage

### **SPECIFICATIONS ON METER**

### DESCRIPTION

Accuracy Rated Voltage Operation voltage range Current Power consumption Protection class RTC

#### PARAMETER

Active class 0.5s, reactive class 2.0

3\*57.5V/110V 0.7Un-1.2ur

5.701-1.2u

1(10)A Voltage circuit (Un): 2W/5VA Current circuit (in): 0.5VA

IP54

<is/day (in 23℃)

# SPECIFICATIONS ON METERING PANEL

| 20/1A metering unit  |                 |    |
|----------------------|-----------------|----|
| CT ratio             | 20/1            |    |
| Туре                 | Outdoor/Indoor  |    |
| Mounting             | Ground mounting |