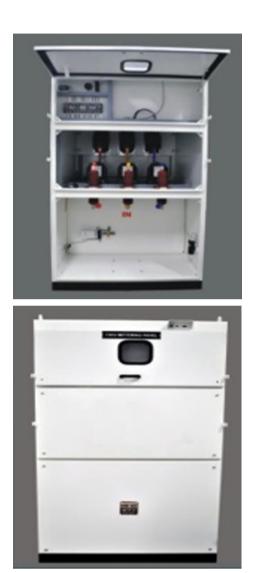

# **11KV Metering Panel** TY-MP11

0

 $\times$ 

12

# **Brief Introduction**

TY-MP11 Series metering Panel is specially designed for the HT Metering as per IEC Standards& Nigerian/Ghana Specification of Local statutory authorities. large power user and can achieve the prepayment function. It is equipped with high precision smart energy meter, CT, VT; Bus bar; Surge arrester equipment and panel with IP54 protection for outdoor usage. The CT and VT are mounted in separate compartment with safe creepage distance. Easy excess for connection of Inward and Outward Cable in Bottom Compartment. It is an ideal product for Utilities and Distribution company to reduce energy loss and revenue protection. It is suitable to be used for commercial and industrial projects.

### Feature

- Heater to reduce humidity
- High accuracy class
- Reserved split type CIU for meter reading and checking
- Separate compartment for better safety
- Maximum demand
- Outdoor usage