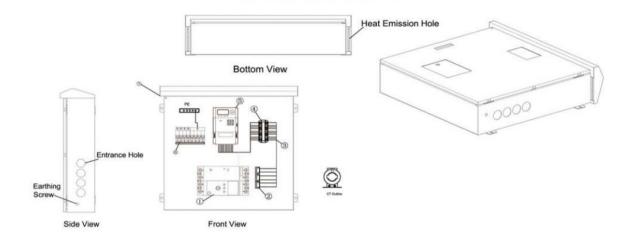

for the large power user and can achieve the prepayment function. It is equipped with high precision smart energy meter, which comply with STS standard and have a plug and play communication module for remote reading and controlling; current transformers; MCCB with manual reclose function; Bus bar; Surge arrester equipment and Box for outdoor usage. It is a ideal product for Utilities and Distribution company to reduce energy loss and revenue protection. It is suitable to be used for villa, commercial and industrial projects.



### **Feature**

MCCB with manual reclose Plug and play communication module High accuracy class Maximum demand Split type and recharged through UIU Exchange between postpaid and prepayment mode Outdoor usage

## **Connection Diagram**





## **OUTLINE DRAWING**



## **SPECIFICATIONS ON METER**

#### DESCRIPTION

Accuracy Rated Voltage Operation voltage range Current Power consumption Protection class

RTC

#### PARAMETER

Active class 0.5s, reactive class 2.0 3x230/400V.3X240/415V

0.7Un-1.2ur

1(10)A Voltage circuit (Un): 2W/5VA Current circuit (in): 0.5VA

IP54

<is/day (in 23℃)

## **SPECIFICATIONS ON METER UNIT**

#### 200A metering unit

| CT ratio            | 200/5               |
|---------------------|---------------------|
| Box dimension       | 725mmx252mmx170mm   |
| Weight              | Approx. 15kg        |
| Box material        | Stainless steel 201 |
| IP protection class | 54                  |
| 300A metering unit  |                     |
| CT ratio            | 300/5               |
| Box dimension       | 700mmx480mmx210mm