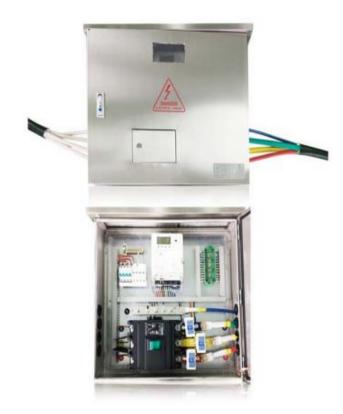

## **Brief Introduction**

TY-MU31 Series metering unit is specially designed for the large power user and can achieve the prepayment function. It is equipped with high precision smart energy meter, which comply with STS standard and have a plug and play communication module for remote reading and controlling; current transformers; MCCB with manual reclose function; Bus bar; Surge arrester equipment and Box for outdoor usage. It is a ideal product for Utilities and Distribution company to reduce energy loss and revenue protection. It is suitable to be used for villa, commercial and industrial projects.

### **Feature**

MCCB with manual reclose Plug and play communication module High accuracy class Maximum demand Split type and recharged through UIU Exchange between postpaid and prepayment mode Outdoor usage

## **SPECIFICATIONS ON METER UNIT**