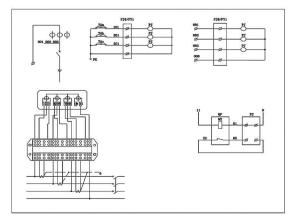

unit is specially designed for the large power user and can achieve the prepayment function. It is equipped with high precision smart energy meter, which comply with STS standard and have a plug and play communication module for remote reading and controlling; current transformers; MCCB with manual reclose function; Bus bar; Surge arrester equipment and Box for outdoor usage. It is a ideal product for Utilities and Distribution company to reduce energy loss and revenue protection. It is suitable to be used for villa, commercial and industrial projects.



### **Feature**

MCCB with manual reclose Plug and play communication module High accuracy class Maximum demand Split type and recharged through UIU Exchange between postpaid and prepayment mode Outdoor usage

## **Connection Diagram**





## **OUTLINE DRAWING**



## **SPECIFICATIONS ON METER**

#### DESCRIPTION

Accuracy Rated Voltage Operation voltage range Current Power consumption Protection class

RTC

#### PARAMETER

Active class 0.5s, reactive class 2.0 3x230/400V.3X240/415V

0.7Un-1.2ur

1(10)A Voltage circuit (Un): 2W/5VA Current circuit (in): 0.5VA

IP54

<is/day (in 23℃)

## **SPECIFICATIONS ON METER UNIT**

#### 200A metering unit

| CT ratio            | 200/5               |
|---------------------|---------------------|
| Box dimension       | 725mmx252mmx170mm   |
| Weight              | Approx. 15kg        |
| Box material        | Stainless steel 201 |
| IP protection class | 54                  |
| 300A metering unit  |                     |
| CT ratio            | 300/5               |
| Box dimension