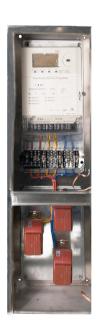

# **Three Phase LV CT Postpaid Metering Unit**

## **TY-MU33 Metering Unit**

### **Brief Introduction**

TY-MU33 Series metering unit is specially designed for the large power user and can achieve the postpaid function. It is equipped with high precision smart energy meter, which has a plug and play communication module for remote reading and controlling; current transformers and Box for outdoor usage. It is a ideal product for Utilities and Distribution company to reduce energy loss and revenue protection. It is suitable to be used for villa, commercial and industrial projects.







## **Feature**

Separate Chamber for meter and CT
Plug and play communication module
High accuracy class
Maximum demand
Outdoor usage
Sealable and lockable
Anti-tamper

## **Connection Diagram**





## **OUTLINE DRAWING**









## **SPECIFICATIONS ON METER**

#### **DESCRIPTION**

Accuracy

Rated Voltage

Operation voltage range

Current

Power consumption

Protection class

RTC

#### **PARAMETER**

Active class 0.5s, reactive class 2.0

3x230/400V.3X240/415V

0.7Un-1.2ur

200-800/5A

Voltage circuit (Un): 2W/5VA

Current circuit (in): 0.5VA

IP54

<is/day (in 23°C)

## **SPECIFICATIONS ON METERING UNIT**

### 200A metering unit

200/5

200/5

Box dimension 850mmx240mmx160mm

Weight Approx. 14kg

Box material Stainless steel 201, cold steel

IP protection class 54

CT ratio

#### 3