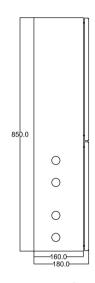

## **OUTLINE DRAWING**

### 200A metering unit

200/5

200/5

Box dimension 850mmx240mmx160mm

Weight Approx. 14kg

Box material Stainless steel 201, cold steel

IP protection class 54

CT ratio

#### 300A metering unit

CT ratio 300/5

Box dimension 850mmx240mmx160mm
Weight Approx. 15kg

Box material Stainless steel 201, cold steel

IP protection class 54

### 500A metering unit

CT ratio 500/5

Box dimension 850mmx240mmx180mm

Weight Approx. 18kg

Box material Stainless steel 201, cold steel

IP protection class 54

#### 800A metering unit

CT ratio 800/5

Box dimension 850mmx240mmx180mm

Weight Approx. 19kg

Box material Stainless steel 201, cold steel

IP protection class 54