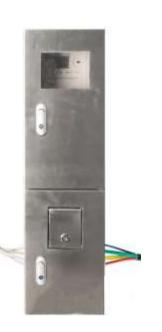

# **Three Phase LV CT Postpaid Metering Unit**

## **TY-MU33 Metering Unit**

### **Brief Introduction**

TY-MU33 Series metering unit is specially designed for the large power user and can achieve the postpaid function. It is equipped with high precision smart energy meter, which has a plug and play communication module for remote reading and controlling; current transformers and Box for outdoor usage. It is a ideal product for Utilities and Distribution company to reduce energy loss and revenue protection. It is suitable to be used for villa, commercial and industrial projects.







## **Feature**

Separate Chamber for meter and CT
Plug and play communication module
High accuracy class
Maximum demand
Outdoor usage
Sealable and lockable
Anti-tamper

## **Connection Diagram**





## **OUTLINE DRAWING**









## **SPECIFICATIONS ON METER**

#### **DESCRIPTION**

Accuracy

Rated Voltage

Operation voltage range

Current

Power consumption

Protection class

RTC

#### **PARAMETER**

Active class 0.5s, reactive class 2.0

3x230/400V.3X240/415V

0.7Un-1.2ur

200-800/5A

Voltage circuit (Un): 2W/5VA

Current circuit (in): 0.5VA

IP54

<is/day (in 23°C)

## **SPECIFICATIONS ON METERING UNIT**

### 200A metering unit

200/5

200/5

Box dimension 850mmx240mmx160mm

Weight Approx. 14kg

Box material Stainless steel 201, cold steel

IP protection class 54

CT ratio

####