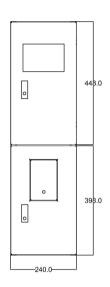

## **OUTLINE DRAWING**

### 200A metering unit

200/5

200/5

Box dimension 850mmx240mmx160mm

Weight Approx. 14kg

Box material Stainless steel 201, cold steel

IP protection class 54

CT ratio

#### 300A metering unit

CT ratio 300/5

Box dimension 850mmx240mmx160mm
Weight Approx. 15kg

Box material Stainless steel 201, cold steel

IP protection class 54

### 500A metering unit

CT ratio 500/5

Box dimension 850mmx240mmx180mm

Weight Approx. 18kg

Box material Stainless steel 201, cold steel

IP protection class 54

#### 800A metering unit

CT ratio 800/5

Box dimension 850mmx240mmx180mm

Weight Approx. 19kg

Box material Stainless steel 201, cold steel

IP protection class 54