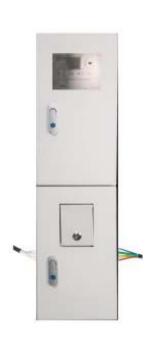

# **Three Phase LV CT Postpaid Metering Unit**

## **TY-MU33 Metering Unit**

### **Brief Introduction**

TY-MU33 Series metering unit is specially designed for the large power user and can achieve the postpaid function. It is equipped with high precision smart energy meter, which has a plug and play communication module for remote reading and controlling; current transformers and Box for outdoor usage. It is a ideal product for Utilities and Distribution company to reduce energy loss and revenue protection. It is suitable to be used for villa, commercial and industrial projects.







## **Feature**

Separate Chamber for meter and CT
Plug and play communication module
High accuracy class
Maximum demand
Outdoor usage
Sealable and lockable
Anti-tamper

## **Connection Diagram**





## **OUTLINE DRAWING**









## **SPECIFICATIONS ON METER**

#### **DESCRIPTION**

Accuracy

Rated Voltage

Operation voltage range

Current

Power consumption

Protection class

RTC

#### **PARAMETER**

Active class 0.5s, reactive class 2.0

3x230/400V.3X240/415V

0.7Un-1.2ur

200-800/5A

Voltage circuit (Un): 2W/5VA

Current circuit (in): 0.5VA

IP54

<is/day (in 23°C)

## **SPECIFICATIONS ON METERING UNIT**

### 200A metering unit

200/5

200/5

Box dimension 850mmx240mmx160mm

Weight Approx. 14kg

Box material Stainless steel 201, cold steel

IP protection class 54

CT ratio

#### 300