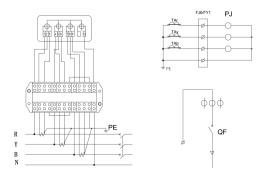

# **Three Phase LV CT Postpaid Metering Unit**

## **TY-MU33 Metering Unit**

### **Brief Introduction**

TY-MU33 Series metering unit is specially designed for the large power user and can achieve the postpaid function. It is equipped with high precision smart energy meter, which has a plug and play communication module for remote reading and controlling; current transformers and Box for outdoor usage. It is a ideal product for Utilities and Distribution company to reduce energy loss and revenue protection. It is suitable to be used for villa, commercial and industrial projects.







## **Feature**

Separate Chamber for meter and CT
Plug and play communication module
High accuracy class
Maximum demand
Outdoor usage
Sealable and lockable
Anti-tamper

## **Connection Diagram**





## **OUTLINE DRAWING**









## **SPECIFICATIONS ON METER**

#### **DESCRIPTION**

Accuracy

Rated Voltage

Operation voltage range

Current

Power consumption

Protection class

RTC

#### **PARAMETER**

Active class 0.5s, reactive class 2.0

3x230/400V.3X240/415V

0.7Un-1.2ur

200-800/5A

Voltage circuit (Un): 2W/5VA

Current circuit (in): 0.5VA

IP54

<is/day (in 23°C)

## **SPECIFICATIONS ON METERING UNIT**

### 200A metering unit

200/5

200/5

Box dimension 850mmx240mmx160mm

Weight Approx. 14kg

Box material Stainless steel 201, cold steel

IP protection class 54

CT ratio

#### 300A metering unit

CT ratio 300/5

Box dimension 850mmx240mmx160mm
Weight Approx. 15kg

Box material Stainless steel 201, cold steel

IP protection class 54

### 500A metering unit

CT ratio 500/5

Bo