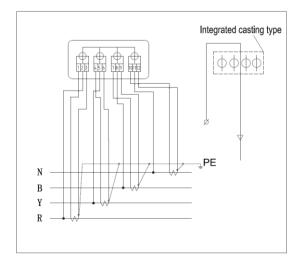

Introduction**

TY-MU34 Series CT embedded metering unit is specially designed for postpaid Low voltage metering, the CTs are embedded together with quick connection terminal to the meter. It has the advantage of quick installation, ready wiring to reduce the field installation work. It is equipped with high precision smart energy meter, CT,; Bus bar; and box with IP54 protection for outdoor usage. Easy excess for connection of Inward and Outward Cable. It is an ideal product for Utilities and Distribution company to reduce energy loss and revenue protection. It is suitable to be used for commercial and industrial projects.



## **Feature**

Quick and easy installation

Embedded CT

High accuracy class

Maximum demand

Quick connection to meter

Outdoor usage

## **Connection Diagram**





## **SPECIFICATIONS ON METER**

#### **DESCRIPTION**

Accuracy

Rated Voltage

Operation voltage range

Current

Power consumption

Protection class

RTC

Communication

Measurement

#### **PARAMETER**

Active class 0.5s, reactive class 2.0

3\*230/400V

0.7Un-1.2ur

1(10)A

Voltage circuit (Un): 2W/5VA Current circuit (in): 0.5VA

IP54

<is/day (in 23℃)

**GPRS** 

In Phase

## SPECIFICATIONS ON METERING UNIT

## 200/5A metering unit

CT ratio 200/1

Type Outdoor/Indoor
Mounting Ground mounting

Box material Plastic or Steel

IP protection class 54

#### 500/5A metering unit

CT ratio 500/1

Type Outdoor/Indoor

Mounting Ground mounting

Box material Plastic or Steel

IP protection class 54

## 300/5A metering unit

CT ratio 200/1

Type Outdoor/Indoor
Mounting Ground mounting

Box mat