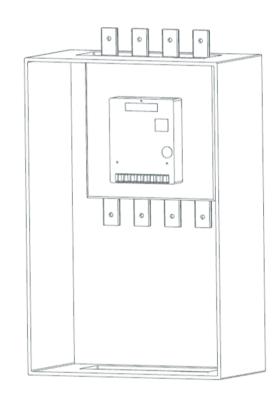

## **Brief Introduction**

TY-MU34 Series CT embedded metering unit is specially designed for postpaid Low voltage metering, the CTs are embedded together with quick connection terminal to the meter. It has the advantage of quick installation, ready wiring to reduce the field installation work. It is equipped with high precision smart energy meter, CT,; Bus bar; and box with IP54 protection for outdoor usage. Easy excess for connection of Inward and Outward Cable. It is an ideal product for Utilities and Distribution company to reduce energy loss and revenue protection. It is suitable to be used for commercial and industrial projects.

## **Feature**

Quick and easy installation

Embedded CT

High accuracy class

Maximum demand

Quick connection to meter

Outdoor usage

## 200/5A metering unit

CT ratio 200/1

Type Outdoor/Indoor
Mounting Ground mounting

Box material Plastic or Steel

IP protection class 54

#### 500/5A metering unit

CT ratio 500/1

Type Outdoor/Indoor

Mounting Ground mounting

Box material Plastic or Steel

IP protection class 54

## 300/5A metering unit

CT ratio 200/1

Type Outdoor/Indoor
Mounting Ground mounting

Box material Plastic or Steel

IP protection class 54

#### 800/5A metering unit

CT ratio 800/1

Type Outdoor/Indoor

Mounting Ground mounting

Box material Plastic or Steel

IP protection class 54